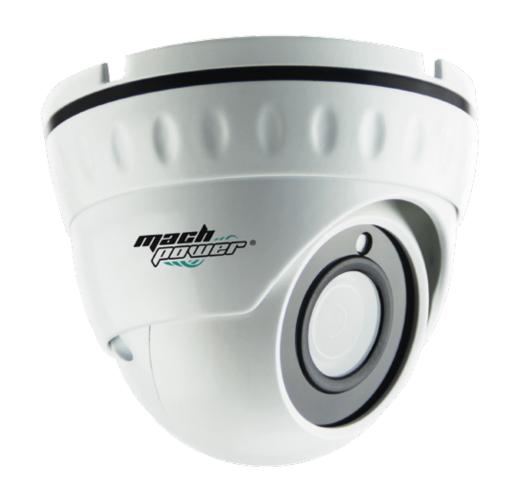

## DATASHEET 8MP (4K) 3in1 DOME MOTORIZED AUTOFOCUS AHD CAMERA IR

MODEL: VS-AHVD4KMA-272

## **SPECIFICATION**

| Video Output Mode     | AHD: 8M@15fps, 2M@30fps; TVI/CVI: 8M@15fps/12.5fps, 2M@30fps |
|-----------------------|--------------------------------------------------------------|
| Camera                |                                                              |
| Image Sensor          | 1/1.8" OmniVision CMOS sensor                                |
| Imagine Resolution    | <b>8M:</b> 3840 x 2160 / <b>2M:</b> 1920 x 1080              |
| TV System             | PAL/NTSC                                                     |
| Electronic Shutter    | AUTO / MANUAL                                                |
| Scanning System       | Progressive Scan                                             |
| Lens                  |                                                              |
| Focus Length          | 3.6-11mm                                                     |
| Focus Control         | Auto                                                         |
| Lens Type             | Motorized                                                    |
| Night Vision          |                                                              |
| IR Cut Filter         | Yes                                                          |
| Infrared LED          | 14µ x 24PCS                                                  |
| Infrared Distance     | 30m                                                          |
| IR Power On / Off     | AGC Auto Control                                             |
| Camera Features       |                                                              |
| Starlight             | /                                                            |
| Day/Night             | Yes                                                          |
| OSD Menu              | Yes                                                          |
| WDR                   | Yes                                                          |
| UTC                   | Yes                                                          |
| Noise Reduction       | 3DNR                                                         |
| White Balance         | AUTO / MANUAL                                                |
| Gain Control          | AUTO                                                         |
| General               |                                                              |
| Housing               | Metal, IP66                                                  |
| Bracket               | No                                                           |
| Operation Temperature | -10°C ~ +60°C RH95% Max                                      |
| Storage Temperature   | -20°C ~ +60°C RH95% Max                                      |
| Power Source          | DC12V±10%, 750mA                                             |
| Dimension (mm)        | 120(Ø) x 98(H)                                               |
| Weight (g)            | 800                                                          |